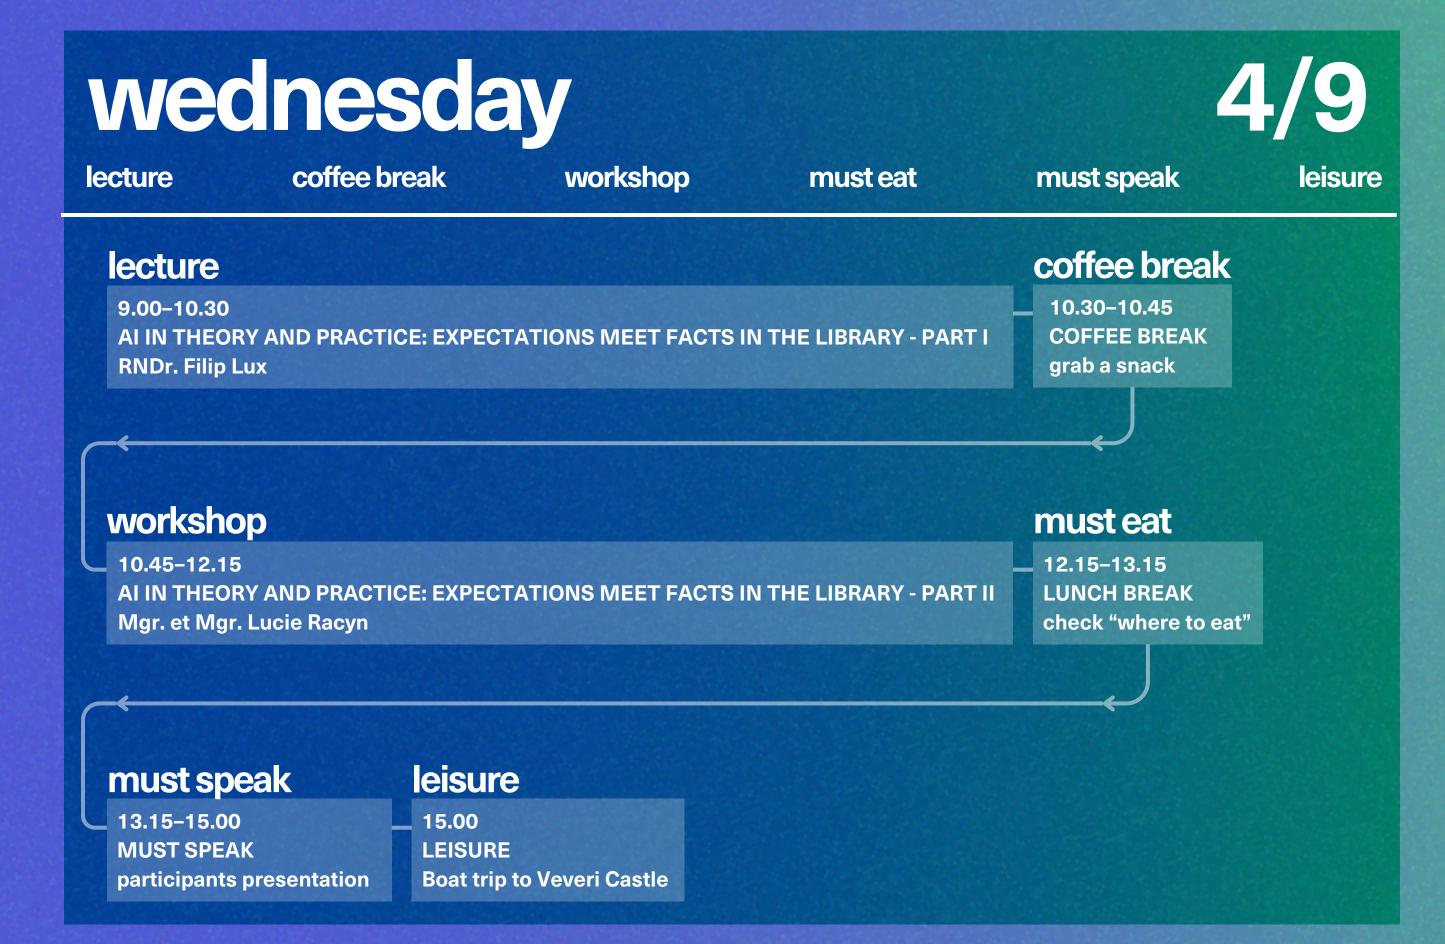

|                                                                                                                                    |  |  |  |







### programme



## thursday





| lecture lecture coffee bro                                                   | eak lecture n                                                                                                  | nusteat workshop                                         | must leave leisure |
|------------------------------------------------------------------------------|----------------------------------------------------------------------------------------------------------------|----------------------------------------------------------|--------------------|
|                                                                              |                                                                                                                |