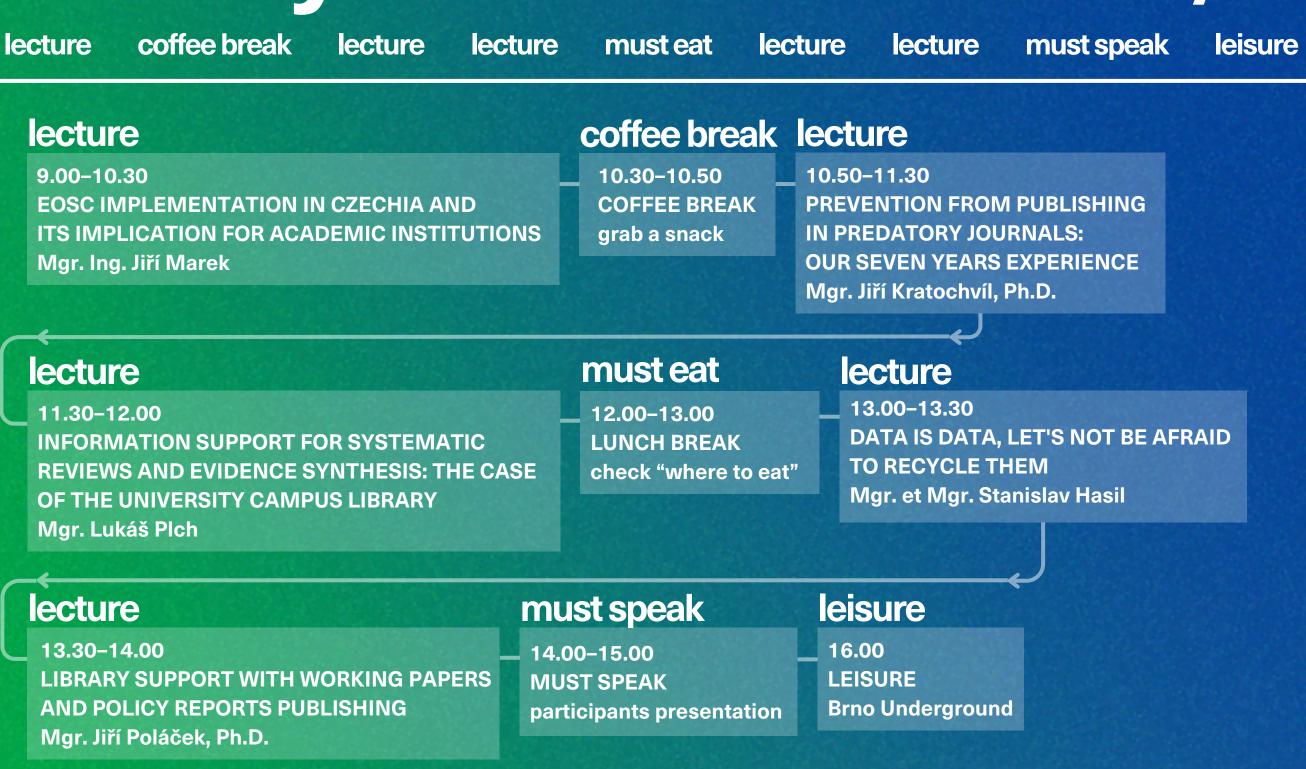

### programme

3/0

| monday 2/9                                                                                                                                                                                                                                                                                                                                                                                                                                                                                                                                                                                                                                                                                                                                                                                                                                                                                                                                                                                                                                                                                                                                                                                                                                                                                                                                                                                                                                                                                                                                                                                                                                                                                                                                                                                                                                                                        |                                                                                                                                    |  |  |  |
|-----------------------------------------------------------------------------------------------------------------------------------------------------------------------------------------------------------------------------------------------------------------------------------------------------------------------------------------------------------------------------------------------------------------------------------------------------------------------------------------------------------------------------------------------------------------------------------------------------------------------------------------------------------------------------------------------------------------------------------------------------------------------------------------------------------------------------------------------------------------------------------------------------------------------------------------------------------------------------------------------------------------------------------------------------------------------------------------------------------------------------------------------------------------------------------------------------------------------------------------------------------------------------------------------------------------------------------------------------------------------------------------------------------------------------------------------------------------------------------------------------------------------------------------------------------------------------------------------------------------------------------------------------------------------------------------------------------------------------------------------------------------------------------------------------------------------------------------------------------------------------------|------------------------------------------------------------------------------------------------------------------------------------|--|--|--|
| must meet welcome                                                                                                                                                                                                                                                                                                                                                                                                                                                                                                                                                                                                                                                                                                                                                                                                                                                                                                                                                                                                                                                                                                                                                                                                                                                                                                                                                                                                                                                                                                                                                                                                                                                                                                                                                                                                                                                                 | lecture library tour coffee break lecture must eat must speak leisure                                                              |  |  |  |
| must meet                                                                                                                                                                                                                                                                                                                                                                                                                                                                                                                                                                                                                                                                                                                                                                                                                                                                                                                                                                                                                                                                                                                                                                                                                                                                                                                                                                                                                                                                                                                                                                                                                                                                                                                                                                                                                                                                         | welcome lecture                                                                                                                    |  |  |  |
| 8.30-9.00<br>REGISTRATION                                                                                                                                                                                                                                                                                                                                                                                                                                                                                                                                                                                                                                                                                                                                                                                                                                                                                                                                                                                                                                                                                                                                                                                                                                                                                                                                                                                                                                                                                                                                                                                                                                                                                                                                                                                                                                                         | 9.00–9.30<br>WELCOME<br>doc. Mgr. Markéta Munzarová, Dr. rer. nat.<br>Mgr. Taťána Škarková                                         |  |  |  |
| library tour                                                                                                                                                                                                                                                                                                                                                                                                                                                                                                                                                                                                                                                                                                                                                                                                                                                                                                                                                                                                                                                                                                                                                                                                                                                                                                                                                                                                                                                                                                                                                                                                                                                                                                                                                                                                                                                                      | <b>coffee break lecture</b>                                                                                                        |  |  |  |
| <ul> <li>10.00–10.40</li> <li>CENTRAL LIBRARY TOUR</li> <li>Mgr. Klára Urbánková</li> </ul>                                                                                                                                                                                                                                                                                                                                                                                                                                                                                                                                                                                                                                                                                                                                                                                                                                                                                                                                                                                                                                                                                                                                                                                                                                                                                                                                                                                                                                                                                                                                                                                                                                                                                                                                                                                       | 10.40–11.0011.00–12.00COFFEE BREAK<br>grab a snackMU LIBRARIES: OVERVIEW AND CENTRALIZED SERVICES<br>RNDr. Miroslav Bartošek, CSc. |  |  |  |
| <                                                                                                                                                                                                                                                                                                                                                                                                                                                                                                                                                                                                                                                                                                                                                                                                                                                                                                                                                                                                                                                                                                                                                                                                                                                                                                                                                                                                                                                                                                                                                                                                                                                                                                                                                                                                                                                                                 |                                                                                                                                    |  |  |  |
| The second | ust speak leisure                                                                                                                  |  |  |  |
| LUNCH BREAK M                                                                                                                                                                                                                                                                                                                                                                                                                                                                                                                                                                                                                                                                                                                                                                                                                                                                                                                                                                                                                                                                                                                                                                                                                                                                                                                                                                                                                                                                                                                                                                                                                                                                                                                                                                                                                                                                     | B.00-15.00       Image: 16.00         UST SPEAK       LEISURE         Intricipants presentation       city tour                    |  |  |  |
|                                                                                                                                                                                                                                                                                                                                                                                                                                                                                                                                                                                                                                                                                                                                                                                                                                                                                                                                                                                                                                                                                                                                                                                                                                                                                                                                                                                                                                                                                                                                                                                                                                                                                                                                                                                                                                                                                   |                                                                                                                                    |  |  |  |